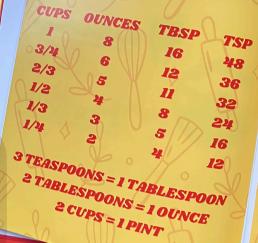

We included a conversion as possible!

All pages have a QR code that when scanned, takes you to an instructional video that we recorded and produced ourselves!

CINNAMON COTTAGE CHEESE TOAST

TOASTER SMALL CONTAINER