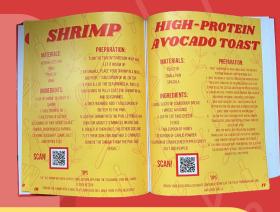

#### CONVERSION SHAME

AN

SIZZLE 'N' SPICE COOKBOOK VOL.

> SIMPLE RECIPES For Students INSTRUCTIONAL VIDEOS

We wrote all 30 recipes ourselves, and many of them are recipes that we use often!

> Every page as well as the cover was thoroughly designed by Sizzle 'N' Spice.

We included a conversion as possible!

All pages have a QR code that when scanned, takes you to an instructional video that we recorded and produced ourselves!

CINNAMON COTTAGE CHEESE TOAST

TOASTER SMALL CONTAINER